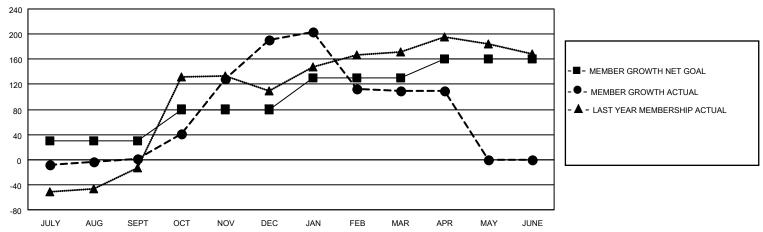

### District 404 A2

| Clubs         |               |             |               | Members               |                        |                         |                                                    |  |
|---------------|---------------|-------------|---------------|-----------------------|------------------------|-------------------------|----------------------------------------------------|--|
|               | RESULTS FOR   | R 2020-2021 |               | RESULTS FOR 2020-2021 |                        |                         |                                                    |  |
| QUARTER       | NEW CLUB GOAL | NEW CLUBS   | DROPPED CLUBS | QUARTER MEM           | BER GROWTH NET<br>GOAL | MEMBER GROWTH<br>ACTUAL | DROPPED<br>MEMBERS ACTUAL<br>(including transfers) |  |
| JULY/AUG/SEPT | 1             | 0           | 0             | JULY/AUG/SEPT         | 30                     | 55                      | 50                                                 |  |
| OCT/NOV/DEC   | 2             | 6           | 0             | OCT/NOV/DEC           | 50                     | 334                     | 143                                                |  |
| JAN/FEB/MAR   | 1             | 0           | 6             | JAN/FEB/MAR           | 50                     | 60                      | 124                                                |  |
| APR/MAY/JUNE  | 1             | 0           | 0             | APR/MAY/JUNE          | 30                     | 14                      | 7                                                  |  |

# GOALS AND ACTUAL MEMBERS CUMULATIVE

| DROPPED CLUBS: 6 |     | 42 CLUBS OF 67 ADDED 1 OR MORE<br>NEW MEMBERS | GENDER DISTRIBUTION   MALE 860 (53.72%)   FEMALE 741 (46.28%) |               |     |
|------------------|-----|-----------------------------------------------|---------------------------------------------------------------|---------------|-----|
| DROPPED MEMBERS  |     |                                               | PEWALE                                                        | 741 (40.20%)  |     |
| DECEASED         | 4   | CLICK HERE FOR CUMULATIVE                     | TOTAL FAMILY UNIT MEMBERS                                     |               | 275 |
| CLUB CANCELLED   | 96  | MEMBERSHIP DATA                               |                                                               |               | 470 |
| OTHER            | 223 |                                               | FAMILY MEMBERS                                                | S PAYING HALF | 170 |
| TOTAL            | 323 |                                               |                                                               |               |     |