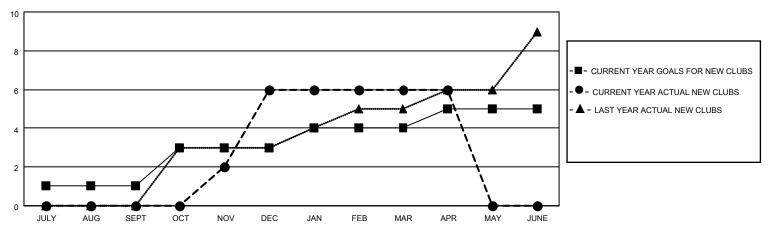

### District 404 A2

| Clubs         |               |             |               | Members               |                        |                         |                                                    |  |
|---------------|---------------|-------------|---------------|-----------------------|------------------------|-------------------------|----------------------------------------------------|--|
|               | RESULTS FOR   | R 2020-2021 |               | RESULTS FOR 2020-2021 |                        |                         |                                                    |  |
| QUARTER       | NEW CLUB GOAL | NEW CLUBS   | DROPPED CLUBS | QUARTER MEM           | BER GROWTH NET<br>GOAL | MEMBER GROWTH<br>ACTUAL | DROPPED<br>MEMBERS ACTUAL<br>(including transfers) |  |
| JULY/AUG/SEPT | 1             | 0           | 0             | JULY/AUG/SEPT         | 30                     | 55                      | 50                                                 |  |
| OCT/NOV/DEC   | 2             | 6           | 0             | OCT/NOV/DEC           | 50                     | 334                     | 143                                                |  |
| JAN/FEB/MAR   | 1             | 0           | 6             | JAN/FEB/MAR           | 50                     | 60                      | 124                                                |  |
| APR/MAY/JUNE  | 1             | 0           | 0             | APR/MAY/JUNE          | 30                     | 14                      | 7                                                  |  |

#### GOALS AND ACTUAL NEW CLUBS CUMULATIVE